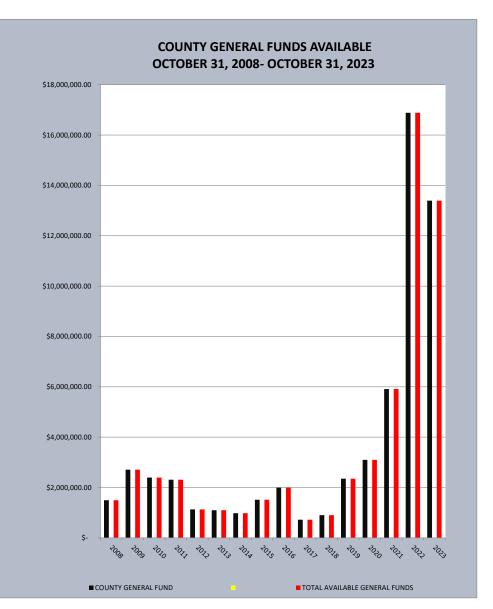

## *Craighead County, Arkansas General Funds Available October 2008 - October 2023*

| <u>MONTH AND</u><br><u>YEAR</u> | <u>COUNTY GENERAL FUND</u> | <u>total available</u><br><u>General Funds</u> |
|---------------------------------|----------------------------|------------------------------------------------|
| 31-Oct-08                       | \$ 1,493,250.45            | \$ 1,493,250.45                                |
| 31-Oct-09                       | \$ 2,706,555.74            | \$ 2,706,555.74                                |
| 31-Oct-10                       | \$ 2,392,953.35            | \$ 2,392,953.35                                |
| 31-Oct-11                       | \$ 2,310,713.44            | \$ 2,310,713.44                                |
| 31-Oct-12                       | \$ 1,130,462.49            | \$ 1,130,462.49                                |
| 31-Oct-13                       | \$ 1,094,477.02            | \$ 1,094,477.02                                |
| 31-Oct-14                       | \$ 977,073.80              | \$ 977,073.80                                  |
| 31-Oct-15                       | \$ 1,514,155.64            | \$ 1,514,155.64                                |
| 31-Oct-16                       | \$ 1,996,236.37            | \$ 1,996,236.37                                |
| 31-Oct-17                       | \$ 719,484.57              | \$ 719,484.57                                  |
| 31-Oct-18                       | \$ 901,269.19              | \$ 901,269.19                                  |
| 31-Oct-19                       | \$ 2,351,181.37            | \$ 2,351,181.37                                |
| 31-Oct-20                       | \$ 3,097,518.56            | \$ 3,097,518.56                                |
| 31-Oct-21                       | \$ 5,909,082.72            | \$ 5,909,082.72                                |
| 31-Oct-22                       | \$ 16,884,633.04           | \$ 16,884,633.04                               |
| 31-Oct-23                       | \$ 13,393,250.17           | \$ 13,393,250.17                               |
|                                 |                            |                                                |