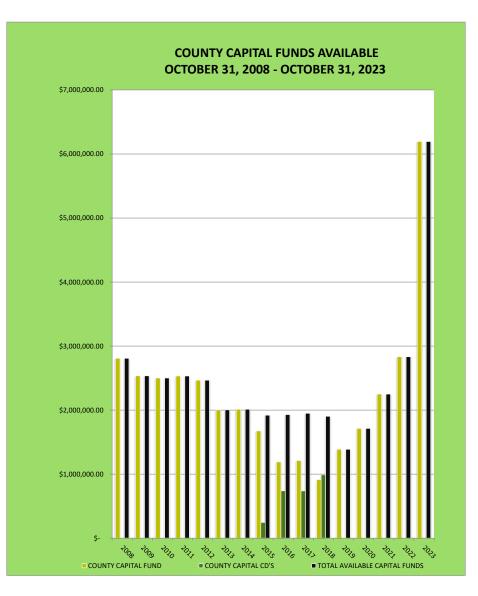

## *Craighead County, Arkansas County Capital Funds Available October 2008 - October 2023*

| <u>MONTH AND</u><br><u>YEAR</u> | <u>COUNTY CAPITAL</u><br><u>FUND</u> | <u>COUNTY CAPITAL</u><br><u>CD'S</u> | <u>TOTAL</u><br><u>AVAILABLE</u><br><u>CAPITAL FUNDS</u> |
|---------------------------------|--------------------------------------|--------------------------------------|----------------------------------------------------------|
| 31-Oct-08                       | \$ 2,809,468.45                      | \$-                                  | \$ 2,809,468.45                                          |
| 31-Oct-09                       | \$ 2,535,331.26                      |                                      | \$ 2,535,331.26                                          |
| 31-Oct-10                       | \$ 2,500,498.38                      |                                      | \$ 2,500,498.38                                          |
| 31-Oct-11                       | \$ 2,532,527.37                      |                                      | \$ 2,532,527.37                                          |
| 31-Oct-12                       | \$ 2,467,092.42                      |                                      | \$ 2,467,092.42                                          |
| 31-Oct-13                       | \$ 2,004,434.99                      |                                      | \$ 2,004,434.99                                          |
| 31-Oct-14                       | \$ 2,013,266.51                      |                                      | \$ 2,013,266.51                                          |
| 31-Oct-15                       | \$ 1,674,371.49                      | \$ 245,053.70                        | \$ 1,919,425.19                                          |
| 31-Oct-16                       | \$ 1,191,410.00                      | \$ 738,763.84                        | \$ 1,930,173.84                                          |
| 31-Oct-17                       | \$ 1,211,552.66                      | \$ 738,006.20                        | \$ 1,949,558.86                                          |
| 31-Oct-18                       | \$ 914,660.58                        | \$ 988,451.64                        | \$ 1,903,112.22                                          |
| 31-Oct-19                       | \$ 1,386,753.65                      |                                      | \$ 1,386,753.65                                          |
| 31-Oct-20                       | \$ 1,713,427.81                      |                                      | \$ 1,713,427.81                                          |
| 31-Oct-21                       | \$ 2,250,752.27                      |                                      | \$ 2,250,752.27                                          |
| 31-Oct-22                       | \$ 2,832,591.55                      |                                      | \$ 2,832,591.55                                          |
| 31-Oct-23                       | \$ 6,194,676.17                      |                                      | \$ 6,194,676.17                                          |
|                                 |                                      |                                      |                                                          |

## CAPITAL FUNDS AVAILABLE