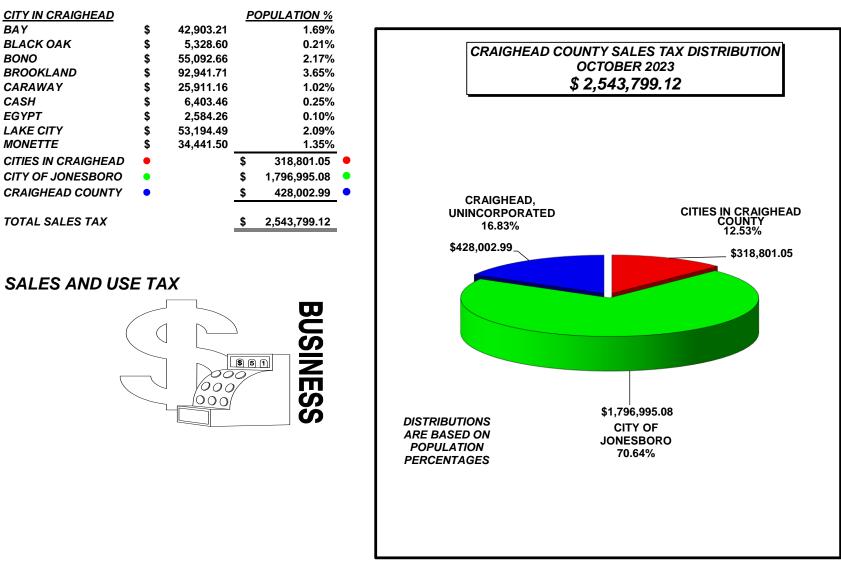

|                 |                 |                     |    |            |    |            | \$<br>-             |
|        | \$<br>4,196,871.06 | \$<br>420,696.24 | \$ | 52,250.66 | \$<br>540,222.41 | \$ | 911,359.01 | \$ | 254,077.20 | \$<br>62,790.48 | \$<br>25,340.46 | \$<br>17,620,803.70 | \$ | 521,609.51 | \$ | 337,723.14 | \$<br>24,943,743.87 |

| \$ 428,002.99                         |                  |
|---------------------------------------|------------------|
| FUND 1000 COUNTY GENERAL RECEIVES 40% | \$<br>171,201.20 |
| FUND 1892 CAPITAL FUND RECEIVES 10%   | \$<br>42,800.30  |
| FUND 2000 COUNTY ROAD RECEIVES 50%    | \$<br>214,001.50 |
| CRAIGHEAD COUNTY 1% SALES TAX PORTION | \$<br>428,002.99 |

## **CRAIGHEAD COUNTY SALES TAX DISTRIBUTION - OCTOBER 2023**



#### COUNTY SALES AND USE TAX DISTRIBUTIONS FOR SEPTEMBER 2023, Effective Date 10/25/2023

 \$
 428,002.99
 16.8253455%

 \$
 318,801.05
 12.5324774%

 \$
 1,796,995.08
 70.6421771%

 \$
 2,543,799.12
 100.00%

COUNTY TREASURER'S OFFICE

## CRAIGHEAD COUNTY SALES TAX DISTRIBUTIONS YEAR TO DATE 2023

| CITY IN CRAIGHEAD   |    |            | POPULATION %     |
|---------------------|----|------------|------------------|
| BAY                 | \$ | 420,696.24 | 1.69%            |
| BLACK OAK           | \$ | 52,250.66  | 0.21%            |
| BONO                | \$ | 540,222.41 | 2.17%            |
| BROOKLAND           | \$ | 911,359.01 | 3.65%            |
| CARAWAY             | \$ | 254,077.20 | 1.02%            |
| CASH                | \$ | 62,790.48  | 0.25%            |
| EGYPT