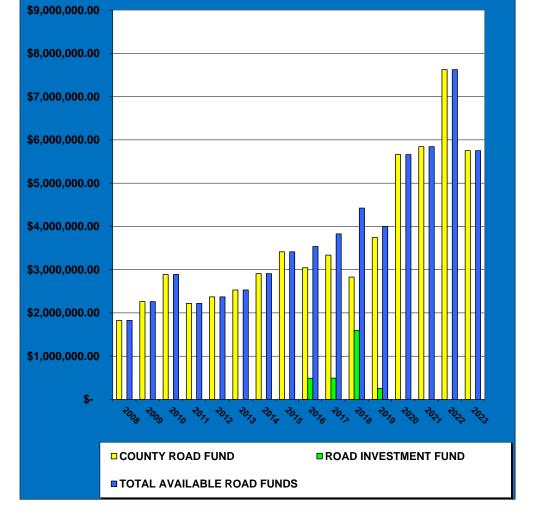

## **Craighead County, Arkansas** County Road Funds Available

October 2008 - October 2023

| MONTH AND YEAR | <u>COUNTY ROAD FUND</u> | ROAD INVESTMENT FUND | TOTAL AVAILABLE ROAD.<br>FUNDS |
|----------------|-------------------------|----------------------|--------------------------------|
| 31-Oct-08      | \$ 1,826,791.69         |                      | \$ 1,826,791.69                |
| 31-Oct-09      | \$ 2,260,639.88         |                      | \$ 2,260,639.88                |
| 31-Oct-10      | \$ 2,888,363.14         |                      | \$ 2,888,363.14                |
| 31-Oct-11      | \$ 2,218,906.31         |                      | \$ 2,218,906.31                |
| 31-Oct-12      | \$ 2,369,795.26         |                      | \$ 2,369,795.26                |
| 31-Oct-13      | \$ 2,530,186.60         |                      | \$ 2,530,186.60                |
| 31-Oct-14      | \$ 2,907,085.89         |                      | \$ 2,907,085.89                |
| 31-Oct-15      | \$ 3,413,929.97         |                      | \$ 3,413,929.97                |
| 31-Oct-16      | \$ 3,044,380.54         | \$ 490,000.00        | \$ 3,534,380.54                |
| 31-Oct-17      | \$ 3,336,168.22         | \$ 491,008.20        | \$ 3,827,176.42                |
| 31-Oct-18      | \$ 2,829,011.24         | \$ 1,594,458.85      | \$ 4,423,470.09                |
| 31-Oct-19      | \$ 3,741,920.87         | \$ 252,281.09        | \$ 3,994,201.96                |
| 31-Oct-20      | \$ 5,660,697.58         |                      | \$ 5,660,697.58                |
| 31-Oct-21      | \$ 5,844,155.21         |                      | \$ 5,844,155.21                |
| 31-Oct-22      | \$ 7,625,732.77         |                      | \$ 7,625,732.77                |
| 31-Oct-23      | \$ 5,752,966.92         |                      | \$ 5,752,966.92                |
|                |                         |                      |                                |

COUNTY ROAD FUNDS AVAILABLE OCTOBER 31, 2008 - OCTOBER 31, 2023