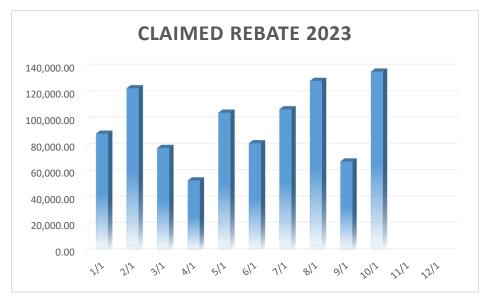

| <b>Return Period</b> | Claimed Rebate |
|-----------|----------------------|----------------|
| 1/1/2023  | Nov-22               | 89,616.29      |
| 2/1/2023  | Dec-22               | 124,136.29     |
| 3/1/2023  | Jan-23               | 78,773.89      |
| 4/1/2023  | Feb-23               | 54,080.59      |
| 5/1/2023  | Mar-23               | 105,538.45     |
| 6/1/2023  | Apr-23               | 82,356.88      |
| 7/1/2023  | May-23               | 108,148.80     |
| 8/1/2023  | Jun-23               | 129,725.33     |
| 9/1/2023  | Jul-23               | 68,479.50      |
| 10/1/2023 | Aug-23               | 136,763.51     |
| 11/1/2023 | Sep-23               |                |
| 12/1/2023 | Oct-23               |                |
|           |                      | \$ 977,619.53  |



#### LOCAL REBATE CLAIMED DEPARTMENT OF FINANCE AND ADMINISTRATION

#### SALES AND USE TAX

| Date      | 2019 | Claimed Rebate | 202 | 0 Claimed Rebate | 202 | 1 Claimed Rebate | 202 | 22 Claimed Rebate | 202 | 23 Claimed Rebate | Amt Difference | % Change |
|-----------|------|----------------|-----|------------------|-----|------------------|-----|-------------------|-----|-------------------|----------------|----------|
| January   | \$   | 115,377.05     | \$  | 53,158.57        | \$  | 72,186.74        | \$  | 60,921.21         | \$  | 89,616.29         | 28,695.08      | 147.10%  |
| February  | \$   | 60,967.25      | \$  | 121,474.20       | \$  | 70,980.10        | \$  | 115,046.52        | \$  | 124,136.29        | 9,089.77       | 107.90%  |
| March     | \$   | 93,292.31